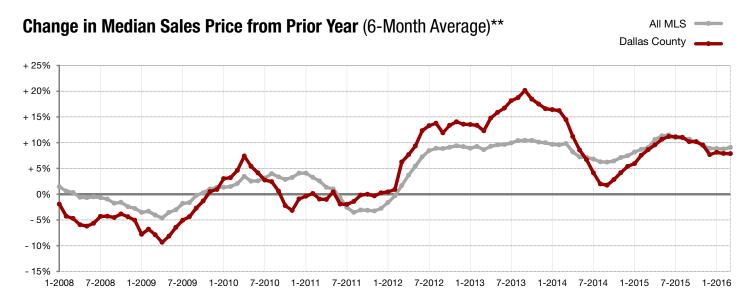

**New Listings** 

Year to Date

\*Does not include prices from any previous listing contracts or seller concessions. | Activity for one month can sometimes look extreme due to small sample size.

\*\* Each dot represents the change in median sales price from the prior year using a 6-month weighted average. This means that each of the 6 months used in a dot are proportioned according to their share of sales during that period. | Current as of April 8, 2016. All data from North Texas Real Estate Information Services, Inc. | Powered by ShowingTime 10K.