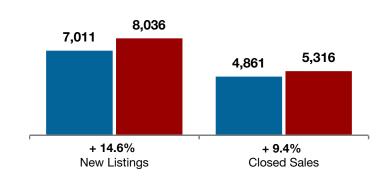

## **Dallas County**

|                                          | March     |           |         | Year to Date |           |         |
|------------------------------------------|-----------|-----------|---------|--------------|-----------|---------|
|                                          | 2015      | 2016      | +/-     | 2015         | 2016      | +/-     |
| New Listings                             | 2,619     | 3,058     | + 16.8% | 7,011        | 8,036     | + 14.6% |
| Pending Sales                            | 2,239     | 2,242     | + 0.1%  | 5,863        | 6,317     | + 7.7%  |
| Closed Sales                             | 2,065     | 2,156     | + 4.4%  | 4,861        | 5,316     | + 9.4%  |
| Average Sales Price*                     | \$294,900 | \$309,289 | + 4.9%  | \$277,300    | \$282,651 | + 1.9%  |
| Median Sales Price*                      | \$189,999 | \$201,750 | + 6.2%  | \$175,000    | \$189,950 | + 8.5%  |
| Percent of Original List Price Received* | 97.3%     | 97.6%     | + 0.3%  | 96.5%        | 97.1%     | + 0.6%  |
| Days on Market Until Sale                | 46        | 36        | - 22.5% | 50           | 39        | - 22.0% |
| Inventory of Homes for Sale              | 4,054     | 4,022     | - 0.8%  |              |           |         |
| Months Supply of Inventory               | 2.1       | 1.9       | - 8.5%  |              |           |         |

**New Listings** 

Year to Date

\*Does not include prices from any previous listing contracts or seller concessions. | Activity for one month can sometimes look extreme due to small sample size.

\*\* Each dot represents the change in median sales price from the prior year using a 6-month weighted average. This means that each of the 6 months used in a dot are proportioned according to their share of sales during that period. | Current as of April 8, 2016. All data from North Texas Real Estate Information Services, Inc. | Powered by ShowingTime 10K.