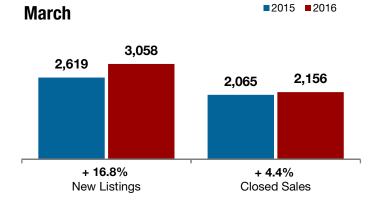

**Median Sales Price** 

■2015 ■2016

+ 16.8% + 4.4% + 6.2%

**Closed Sales** 

## **Dallas County**

|                                          | March     |           |         | Year to Date |           |         |
|------------------------------------------|-----------|-----------|---------|--------------|-----------|---------|
|                                          | 2015      | 2016      | +/-     | 2015         | 2016      | +/-     |
| New Listings                             | 2,619     | 3,058     | + 16.8% | 7,011        | 8,036     | + 14.6% |
| Pending Sales                            | 2,239     | 2,242     | + 0.1%  | 5,863        | 6,317     | + 7.7%  |
| Closed Sales                             | 2,065     | 2,156     | + 4.4%  | 4,861        | 5,316     | + 9.4%  |
| Average Sales Price*                     | \$294,900 | \$309,289 | + 4.9%  | \$277,300    | \$282,651 | + 1.9%  |
| Median Sales Price*                      | \$189,999 | \$201,750 | + 6.2%  | \$175,000    | \$189,950 | + 8.5%  |
| Percent of Original List Price Received* | 97.3%     | 97.6%     | + 0.3%  | 96.5%        | 97.1%     | + 0.6%  |
| Days on Market Until Sale                | 46        | 36        | - 22.5% | 50           | 39        | - 22.0% |
| Inventory of Homes for Sale              | 4,054     | 4,022     | - 0.8%  |              |           |         |
| Months Supply of Inventory               | 2.1       | 1.9       | - 8.5%  |              |           |         |