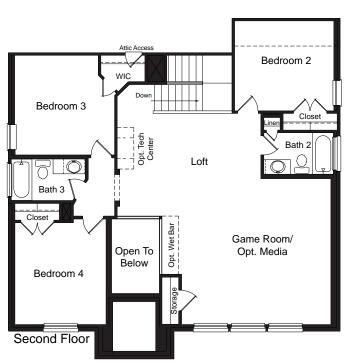

## Palm

**Elevation A** 

**Elevation B** 

**Elevation G** 

Opt. Second Floor with 2nd Bedroom 1