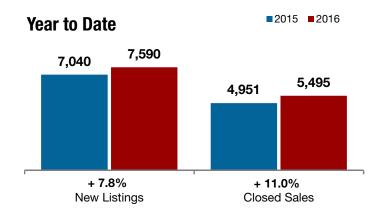

Change in Median Sales Price

All MLS

**Year to Date** 

## **Tarrant County**

|           |                                                                           |                                                                                                           | 1 0 0 1 0 1 0 1 0 1 0 1 0 1 0 1 0 1 0 1 |                                                                                                                                                                                                                                                                                                                                                                                                                      |                                                                                                                                                                                                                                                                                                                                                                                                                                                                                                               |
|-----------|---------------------------------------------------------------------------|-----------------------------------------------------------------------------------------------------------|-----------------------------------------|----------------------------------------------------------------------------------------------------------------------------------------------------------------------------------------------------------------------------------------------------------------------------------------------------------------------------------------------------------------------------------------------------------------------|---------------------------------------------------------------------------------------------------------------------------------------------------------------------------------------------------------------------------------------------------------------------------------------------------------------------------------------------------------------------------------------------------------------------------------------------------------------------------------------------------------------|
| 2015      | 2016                                                                      | +/-                                                                                                       | 2015                                    | 2016                                                                                                                                                                                                                                                                                                                                                                                                                 | +/-                                                                                                                                                                                                                                                                                                                                                                                                                                                                                                           |
| 2,666     | 2,872                                                                     | + 7.7%                                                                                                    | 7,040                                   | 7,590                                                                                                                                                                                                                                                                                                                                                                                                                | + 7.8%                                                                                                                                                                                                                                                                                                                                                                                                                                                                                                        |
| 2,319     | 2,292                                                                     | - 1.2%                                                                                                    | 5,912                                   | 6,455                                                                                                                                                                                                                                                                                                                                                                                                                | + 9.2%                                                                                                                                                                                                                                                                                                                                                                                                                                                                                                        |
| 2,124     | 2,199                                                                     | + 3.5%                                                                                                    | 4,951                                   | 5,495                                                                                                                                                                                                                                                                                                                                                                                                                | + 11.0%                                                                                                                                                                                                                                                                                                                                                                                                                                                                                                       |
| \$222,941 | \$229,258                                                                 | + 2.8%                                                                                                    | \$217,036                               | \$226,414                                                                                                                                                                                                                                                                                                                                                                                                            | + 4.3%                                                                                                                                                                                                                                                                                                                                                                                                                                                                                                        |
| \$170,000 | \$187,500                                                                 | + 10.3%                                                                                                   | \$168,000                               | \$183,000                                                                                                                                                                                                                                                                                                                                                                                                            | + 8.9%                                                                                                                                                                                                                                                                                                                                                                                                                                                                                                        |
| 97.4%     | 97.9%                                                                     | + 0.5%                                                                                                    | 96.8%                                   | 97.3%                                                                                                                                                                                                                                                                                                                                                                                                                | + 0.5%                                                                                                                                                                                                                                                                                                                                                                                                                                                                                                        |
| 46        | 36                                                                        | - 21.5%                                                                                                   | 51                                      | 41                                                                                                                                                                                                                                                                                                                                                                                                                   | - 20.0%                                                                                                                                                                                                                                                                                                                                                                                                                                                                                                       |
| 4,087     | 3,720                                                                     | - 9.0%                                                                                                    |                                         |                                                                                                                                                                                                                                                                                                                                                                                                                      |                                                                                                                                                                                                                                                                                                                                                                                                                                                                                                               |
| 1.9       | 1.6                                                                       | - 16.0%                                                                                                   |                                         |                                                                                                                                                                                                                                                                                                                                                                                                                      |                                                                                                                                                                                                                                                                                                                                                                                                                                                                                                               |
|           | 2,666<br>2,319<br>2,124<br>\$222,941<br>\$170,000<br>97.4%<br>46<br>4,087 | 2,666 2,872 2,319 2,292 2,124 2,199 \$222,941 \$229,258 \$170,000 \$187,500 97.4% 97.9% 46 36 4,087 3,720 | 2,666                                   | 2,666       2,872       + 7.7%       7,040         2,319       2,292       - 1.2%       5,912         2,124       2,199       + 3.5%       4,951         \$222,941       \$229,258       + 2.8%       \$217,036         \$170,000       \$187,500       + 10.3%       \$168,000         97.4%       97.9%       + 0.5%       96.8%         46       36       - 21.5%       51         4,087       3,720       - 9.0% | 2,666       2,872       + 7.7%       7,040       7,590         2,319       2,292       - 1.2%       5,912       6,455         2,124       2,199       + 3.5%       4,951       5,495         \$222,941       \$229,258       + 2.8%       \$217,036       \$226,414         \$170,000       \$187,500       + 10.3%       \$168,000       \$183,000         97.4%       97.9%       + 0.5%       96.8%       97.3%         46       36       - 21.5%       51       41         4,087       3,720       - 9.0% |