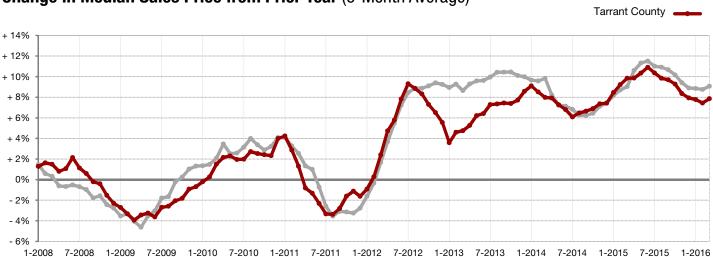

51         4,087       3,720       - 9.0% | 2,666       2,872       + 7.7%       7,040       7,590         2,319       2,292       - 1.2%       5,912       6,455         2,124       2,199       + 3.5%       4,951       5,495         \$222,941       \$229,258       + 2.8%       \$217,036       \$226,414         \$170,000       \$187,500       + 10.3%       \$168,000       \$183,000         97.4%       97.9%       + 0.5%       96.8%       97.3%         46       36       - 21.5%       51       41         4,087       3,720       - 9.0% |

<sup>\*</sup>Does not include prices from any previous listing contracts or seller concessions. | Activity for one month can sometimes look extreme due to small sample size.





## **Change in Median Sales Price from Prior Year** (6-Month Average)\*\*