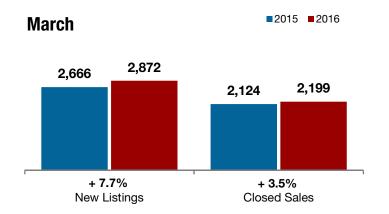

## **Local Market Update - March 2016**

A RESEARCH TOOL PROVIDED BY NORTH TEXAS REAL ESTATE INFORMATION SYSTEMS, INC.

+ 7.7%

+ 3.5%

+ 10.3%

Change in New Listings

March

Change in Closed Sales

## **Tarrant County**

|           |                                                                           |                                                                                                           | 1 0 0 1 0 1 0 1 0 1 0 1 0 1 0 1 0 1 0 1 |                                                                                                                                                                                                                                                                                                                                                                                                                      |                                                                                                                                                                                                                                                                                                                                                                                                                                                                                                               |
|-----------|---------------------------------------------------------------------------|-----------------------------------------------------------------------------------------------------------|-----------------------------------------|----------------------------------------------------------------------------------------------------------------------------------------------------------------------------------------------------------------------------------------------------------------------------------------------------------------------------------------------------------------------------------------------------------------------|---------------------------------------------------------------------------------------------------------------------------------------------------------------------------------------------------------------------------------------------------------------------------------------------------------------------------------------------------------------------------------------------------------------------------------------------------------------------------------------------------------------|
| 2015      | 2016                                                                      | +/-                                                                                                       | 2015                                    | 2016                                                                                                                                                                                                                                                                                                                                                                                                                 | +/-                                                                                                                                                                                                                                                                                                                                                                                                                                                                                                           |
| 2,666     | 2,872                                                                     | + 7.7%                                                                                                    | 7,040                                   | 7,590                                                                                                                                                                                                                                                                                                                                                                                                                | + 7.8%                                                                                                                                                                                                                                                                                                                                                                                                                                                                                                        |
| 2,319     | 2,292                                                                     | - 1.2%                                                                                                    | 5,912                                   | 6,455                                                                                                                                                                                                                                                                                                                                                                                                                | + 9.2%                                                                                                                                                                                                                                                                                                                                                                                                                                                                                                        |
| 2,124     | 2,199                                                                     | + 3.5%                                                                                                    | 4,951                                   | 5,495                                                                                                                                                                                                                                                                                                                                                                                                                | + 11.0%                                                                                                                                                                                                                                                                                                                                                                                                                                                                                                       |
| \$222,941 | \$229,258                                                                 | + 2.8%                                                                                                    | \$217,036                               | \$226,414                                                                                                                                                                                                                                                                                                                                                                                                            | + 4.3%                                                                                                                                                                                                                                                                                                                                                                                                                                                                                                        |
| \$170,000 | \$187,500                                                                 | + 10.3%                                                                                                   | \$168,000                               | \$183,000                                                                                                                                                                                                                                                                                                                                                                                                            | + 8.9%                                                                                                                                                                                                                                                                                                                                                                                                                                                                                                        |
| 97.4%     | 97.9%                                                                     | + 0.5%                                                                                                    | 96.8%                                   | 97.3%                                                                                                                                                                                                                                                                                                                                                                                                                | + 0.5%                                                                                                                                                                                                                                                                                                                                                                                                                                                                                                        |
| 46        | 36                                                                        | - 21.5%                                                                                                   | 51                                      | 41                                                                                                                                                                                                                                                                                                                                                                                                                   | - 20.0%                                                                                                                                                                                                                                                                                                                                                                                                                                                                                                       |
| 4,087     | 3,720                                                                     | - 9.0%                                                                                                    |                                         |                                                                                                                                                                                                                                                                                                                                                                                                                      |                                                                                                                                                                                                                                                                                                                                                                                                                                                                                                               |
| 1.9       | 1.6                                                                       | - 16.0%                                                                                                   |                                         |                                                                                                                                                                                                                                                                                                                                                                                                                      |                                                                                                                                                                                                                                                                                                                                                                                                                                                                                                               |
|           | 2,666<br>2,319<br>2,124<br>\$222,941<br>\$170,000<br>97.4%<br>46<br>4,087 | 2,666 2,872 2,319 2,292 2,124 2,199 \$222,941 \$229,258 \$170,000 \$187,500 97.4% 97.9% 46 36 4,087 3,720 | 2,666                                   | 2,666       2,872       + 7.7%       7,040         2,319       2,292       - 1.2%       5,912         2,124       2,199       + 3.5%       4,951         \$222,941       \$229,258       + 2.8%       \$217,036         \$170,000       \$187,500       + 10.3%       \$168,000         97.4%       97.9%       + 0.5%       96.8%         46       36       - 21.5%       51         4,087       3,720       - 9.0% | 2,666       2,872       + 7.7%       7,040       7,590         2,319       2,292       - 1.2%       5,912       6,455         2,124       2,199       + 3.5%       4,951       5,495         \$222,941       \$229,258       + 2.8%       \$217,036       \$226,414         \$170,000       \$187,500       + 10.3%       \$168,000       \$183,000         97.4%       97.9%       + 0.5%       96.8%       97.3%         46       36       - 21.5%       51       41         4,087       3,720       - 9.0% |