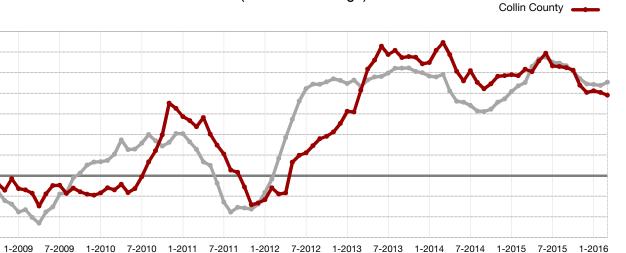

.5% | 2015     2016     + / -     2015     2016       1,605     1,786     + 11.3%     3,975     4,589       1,385     1,222     - 11.8%     3,455     3,483       1,175     1,157     - 1.5%     2,825     2,971       \$316,352     \$332,198     + 5.0%     \$308,581     \$323,891       \$270,000     \$293,000     + 8.5%     \$265,000     \$285,000       98.8%     98.4%     - 0.4%     98.1%     97.9%       40     38     - 3.2%     46     42       1,907     2,337     + 22.5% |

<sup>\*</sup>Does not include prices from any previous listing contracts or seller concessions. | Activity for one month can sometimes look extreme due to small sample size.



+ 14% + 12% + 10% + 8% +6% + 4% + 2% 0% - 2% - 4% - 6%

1-2008

7-2008



## Change in Median Sales Price from Prior Year (6-Month Average)\*\*