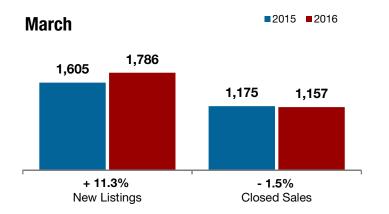

## **Local Market Update – March 2016**

A RESEARCH TOOL PROVIDED BY NORTH TEXAS REAL ESTATE INFORMATION SYSTEMS, INC.

+ 11.3%

March

- 1.5%

+ 8.5%

Change in **New Listings** 

Change in **Closed Sales** 

## **Collin County**

| Wildien   |                                                                           |                                                                                                                                                                       | icai to bate                                                                                                                                                                                         |                                                                                                                                                                                                                                                                                                                                                                                                  |                                                                                                                                                                                                                                                                                                                                                                                                                                                                                      |
|-----------|---------------------------------------------------------------------------|-----------------------------------------------------------------------------------------------------------------------------------------------------------------------|------------------------------------------------------------------------------------------------------------------------------------------------------------------------------------------------------|--------------------------------------------------------------------------------------------------------------------------------------------------------------------------------------------------------------------------------------------------------------------------------------------------------------------------------------------------------------------------------------------------|--------------------------------------------------------------------------------------------------------------------------------------------------------------------------------------------------------------------------------------------------------------------------------------------------------------------------------------------------------------------------------------------------------------------------------------------------------------------------------------|
| 2015      | 2016                                                                      | +/-                                                                                                                                                                   | 2015                                                                                                                                                                                                 | 2016                                                                                                                                                                                                                                                                                                                                                                                             | +/-                                                                                                                                                                                                                                                                                                                                                                                                                                                                                  |
| 1,605     | 1,786                                                                     | + 11.3%                                                                                                                                                               | 3,975                                                                                                                                                                                                | 4,589                                                                                                                                                                                                                                                                                                                                                                                            | + 15.4%                                                                                                                                                                                                                                                                                                                                                                                                                                                                              |
| 1,385     | 1,222                                                                     | - 11.8%                                                                                                                                                               | 3,455                                                                                                                                                                                                | 3,483                                                                                                                                                                                                                                                                                                                                                                                            | + 0.8%                                                                                                                                                                                                                                                                                                                                                                                                                                                                               |
| 1,175     | 1,157                                                                     | - 1.5%                                                                                                                                                                | 2,825                                                                                                                                                                                                | 2,971                                                                                                                                                                                                                                                                                                                                                                                            | + 5.2%                                                                                                                                                                                                                                                                                                                                                                                                                                                                               |
| \$316,352 | \$332,198                                                                 | + 5.0%                                                                                                                                                                | \$308,581                                                                                                                                                                                            | \$323,891                                                                                                                                                                                                                                                                                                                                                                                        | + 5.0%                                                                                                                                                                                                                                                                                                                                                                                                                                                                               |
| \$270,000 | \$293,000                                                                 | + 8.5%                                                                                                                                                                | \$265,000                                                                                                                                                                                            | \$285,000                                                                                                                                                                                                                                                                                                                                                                                        | + 7.5%                                                                                                                                                                                                                                                                                                                                                                                                                                                                               |
| 98.8%     | 98.4%                                                                     | - 0.4%                                                                                                                                                                | 98.1%                                                                                                                                                                                                | 97.9%                                                                                                                                                                                                                                                                                                                                                                                            | - 0.2%                                                                                                                                                                                                                                                                                                                                                                                                                                                                               |
| 40        | 38                                                                        | - 3.2%                                                                                                                                                                | 46                                                                                                                                                                                                   | 42                                                                                                                                                                                                                                                                                                                                                                                               | - 8.3%                                                                                                                                                                                                                                                                                                                                                                                                                                                                               |
| 1,907     | 2,337                                                                     | + 22.5%                                                                                                                                                               |                                                                                                                                                                                                      |                                                                                                                                                                                                                                                                                                                                                                                                  |                                                                                                                                                                                                                                                                                                                                                                                                                                                                                      |
| 1.5       | 1.8                                                                       | + 18.1%                                                                                                                                                               |                                                                                                                                                                                                      |                                                                                                                                                                                                                                                                                                                                                                                                  |                                                                                                                                                                                                                                                                                                                                                                                                                                                                                      |
|           | 1,605<br>1,385<br>1,175<br>\$316,352<br>\$270,000<br>98.8%<br>40<br>1,907 | 2015   2016     1,605   1,786     1,385   1,222     1,175   1,157     \$316,352   \$332,198     \$270,000   \$293,000     98.8%   98.4%     40   38     1,907   2,337 | 2015 2016 + / -   1,605 1,786 + 11.3%   1,385 1,222 - 11.8%   1,175 1,157 - 1.5%   \$316,352 \$332,198 + 5.0%   \$270,000 \$293,000 + 8.5%   98.8% 98.4% - 0.4%   40 38 - 3.2%   1,907 2,337 + 22.5% | 2015     2016     + / -     2015       1,605     1,786     + 11.3%     3,975       1,385     1,222     - 11.8%     3,455       1,175     1,157     - 1.5%     2,825       \$316,352     \$332,198     + 5.0%     \$308,581       \$270,000     \$293,000     + 8.5%     \$265,000       98.8%     98.4%     - 0.4%     98.1%       40     38     - 3.2%     46       1,907     2,337     + 22.5% | 2015     2016     + / -     2015     2016       1,605     1,786     + 11.3%     3,975     4,589       1,385     1,222     - 11.8%     3,455     3,483       1,175     1,157     - 1.5%     2,825     2,971       \$316,352     \$332,198     + 5.0%     \$308,581     \$323,891       \$270,000     \$293,000     + 8.5%     \$265,000     \$285,000       98.8%     98.4%     - 0.4%     98.1%     97.9%       40     38     - 3.2%     46     42       1,907     2,337     + 22.5% |