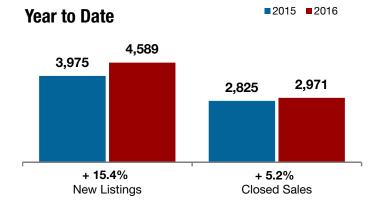

Change in **Median Sales Price** 

All MLS

Year to Date

## **Collin County**

| Wildien   |                                                                           |                                                                                                                                                                       | icai to bate                                                                                                                                                                                         |                                                                                                                                                                                                                                                                                                                                                                                                  |                                                                                                                                                                                                                                                                                                                                                                                                                                                                                      |
|-----------|---------------------------------------------------------------------------|-----------------------------------------------------------------------------------------------------------------------------------------------------------------------|------------------------------------------------------------------------------------------------------------------------------------------------------------------------------------------------------|--------------------------------------------------------------------------------------------------------------------------------------------------------------------------------------------------------------------------------------------------------------------------------------------------------------------------------------------------------------------------------------------------|--------------------------------------------------------------------------------------------------------------------------------------------------------------------------------------------------------------------------------------------------------------------------------------------------------------------------------------------------------------------------------------------------------------------------------------------------------------------------------------|
| 2015      | 2016                                                                      | +/-                                                                                                                                                                   | 2015                                                                                                                                                                                                 | 2016                                                                                                                                                                                                                                                                                                                                                                                             | +/-                                                                                                                                                                                                                                                                                                                                                                                                                                                                                  |
| 1,605     | 1,786                                                                     | + 11.3%                                                                                                                                                               | 3,975                                                                                                                                                                                                | 4,589                                                                                                                                                                                                                                                                                                                                                                                            | + 15.4%                                                                                                                                                                                                                                                                                                                                                                                                                                                                              |
| 1,385     | 1,222                                                                     | - 11.8%                                                                                                                                                               | 3,455                                                                                                                                                                                                | 3,483                                                                                                                                                                                                                                                                                                                                                                                            | + 0.8%                                                                                                                                                                                                                                                                                                                                                                                                                                                                               |
| 1,175     | 1,157                                                                     | - 1.5%                                                                                                                                                                | 2,825                                                                                                                                                                                                | 2,971                                                                                                                                                                                                                                                                                                                                                                                            | + 5.2%                                                                                                                                                                                                                                                                                                                                                                                                                                                                               |
| \$316,352 | \$332,198                                                                 | + 5.0%                                                                                                                                                                | \$308,581                                                                                                                                                                                            | \$323,891                                                                                                                                                                                                                                                                                                                                                                                        | + 5.0%                                                                                                                                                                                                                                                                                                                                                                                                                                                                               |
| \$270,000 | \$293,000                                                                 | + 8.5%                                                                                                                                                                | \$265,000                                                                                                                                                                                            | \$285,000                                                                                                                                                                                                                                                                                                                                                                                        | + 7.5%                                                                                                                                                                                                                                                                                                                                                                                                                                                                               |
| 98.8%     | 98.4%                                                                     | - 0.4%                                                                                                                                                                | 98.1%                                                                                                                                                                                                | 97.9%                                                                                                                                                                                                                                                                                                                                                                                            | - 0.2%                                                                                                                                                                                                                                                                                                                                                                                                                                                                               |
| 40        | 38                                                                        | - 3.2%                                                                                                                                                                | 46                                                                                                                                                                                                   | 42                                                                                                                                                                                                                                                                                                                                                                                               | - 8.3%                                                                                                                                                                                                                                                                                                                                                                                                                                                                               |
| 1,907     | 2,337                                                                     | + 22.5%                                                                                                                                                               |                                                                                                                                                                                                      |                                                                                                                                                                                                                                                                                                                                                                                                  |                                                                                                                                                                                                                                                                                                                                                                                                                                                                                      |
| 1.5       | 1.8                                                                       | + 18.1%                                                                                                                                                               |                                                                                                                                                                                                      |                                                                                                                                                                                                                                                                                                                                                                                                  |                                                                                                                                                                                                                                                                                                                                                                                                                                                                                      |
|           | 1,605<br>1,385<br>1,175<br>\$316,352<br>\$270,000<br>98.8%<br>40<br>1,907 | 2015   2016     1,605   1,786     1,385   1,222     1,175   1,157     \$316,352   \$332,198     \$270,000   \$293,000     98.8%   98.4%     40   38     1,907   2,337 | 2015 2016 + / -   1,605 1,786 + 11.3%   1,385 1,222 - 11.8%   1,175 1,157 - 1.5%   \$316,352 \$332,198 + 5.0%   \$270,000 \$293,000 + 8.5%   98.8% 98.4% - 0.4%   40 38 - 3.2%   1,907 2,337 + 22.5% | 2015     2016     + / -     2015       1,605     1,786     + 11.3%     3,975       1,385     1,222     - 11.8%     3,455       1,175     1,157     - 1.5%     2,825       \$316,352     \$332,198     + 5.0%     \$308,581       \$270,000     \$293,000     + 8.5%     \$265,000       98.8%     98.4%     - 0.4%     98.1%       40     38     - 3.2%     46       1,907     2,337     + 22.5% | 2015     2016     + / -     2015     2016       1,605     1,786     + 11.3%     3,975     4,589       1,385     1,222     - 11.8%     3,455     3,483       1,175     1,157     - 1.5%     2,825     2,971       \$316,352     \$332,198     + 5.0%     \$308,581     \$323,891       \$270,000     \$293,000     + 8.5%     \$265,000     \$285,000       98.8%     98.4%     - 0.4%     98.1%     97.9%       40     38     - 3.2%     46     42       1,907     2,337     + 22.5% |