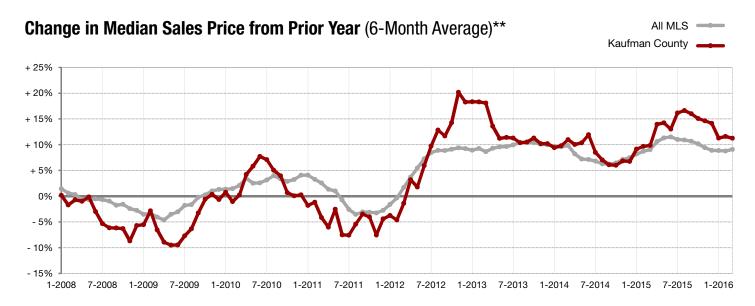

**New Listings** 

\*Does not include prices from any previous listing contracts or seller concessions. | Activity for one month can sometimes look extreme due to small sample size.

\*\* Each dot represents the change in median sales price from the prior year using a 6-month weighted average. This means that each of the 6 months used in a dot are proportioned according to their share of sales during that period. | Current as of April 8, 2016. All data from North Texas Real Estate Information Services, Inc. | Powered by ShowingTime 10K.