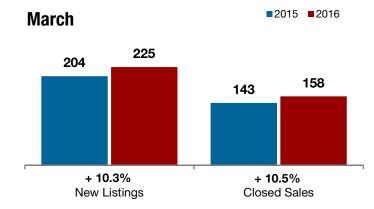

## + 10.3% + 10.5% + 6.6%

**Closed Sales** 

**New Listings** 

\*Does not include prices from any previous listing contracts or seller concessions. | Activity for one month can sometimes look extreme due to small sample size.

\*\* Each dot represents the change in median sales price from the prior year using a 6-month weighted average. This means that each of the 6 months used in a dot are proportioned according to their share of sales during that period. | Current as of April 8, 2016. All data from North Texas Real Estate Information Services, Inc. | Powered by ShowingTime 10K.