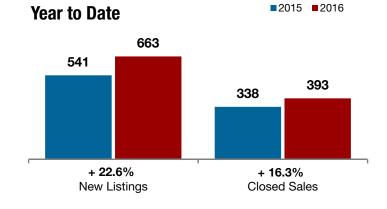

## Kaufman County

|                                          | March     |               |         | Year to Date |           |         |
|------------------------------------------|-----------|---------------|---------|--------------|-----------|---------|
|                                          | 2015      | 2016          | +/-     | 2015         | 2016      | +/-     |
| New Listings                             | 204       | 225           | + 10.3% | 541          | 663       | + 22.6% |
| Pending Sales                            | 162       | 189           | + 16.7% | 412          | 536       | + 30.1% |
| Closed Sales                             | 143       | 158           | + 10.5% | 338          | 393       | + 16.3% |
| Average Sales Price*                     | \$181,854 | \$190,784     | + 4.9%  | \$173,260    | \$187,823 | + 8.4%  |
| Median Sales Price*                      | \$173,500 | \$185,000     | + 6.6%  | \$161,150    | \$178,000 | + 10.5% |
| Percent of Original List Price Received* | 95.3%     | <b>96.3</b> % | + 1.0%  | 95.7%        | 96.0%     | + 0.3%  |
| Days on Market Until Sale                | 69        | 49            | - 28.8% | 62           | 49        | - 21.7% |
| Inventory of Homes for Sale              | 434       | 383           | - 11.8% |              |           |         |
| Months Supply of Inventory               | 3.1       | 2.2           | - 29.2% |              |           |         |