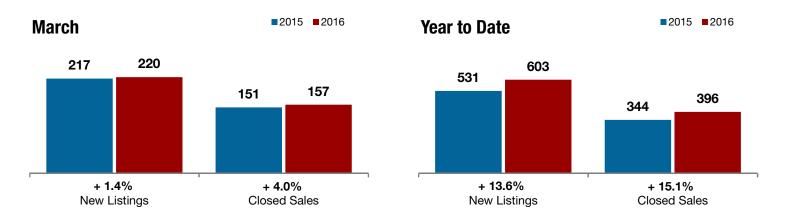

## **Grayson County**

| + 1.4%    | + 4.0%    | + 15.0%   |
|-----------|-----------|-----------|
| Change in | Change in | Change in |

| Change in    | Change in    | Change in          |
|--------------|--------------|--------------------|
| New Listings | Closed Sales | Median Sales Price |

|           |                                                                   |                                                                                           | . va. to Date |                                                                                                                                                                                                                                                                                                                                                                                                   |                                                                                                                                                                                                                                                                                                                                                                                                                                                                                      |
|-----------|-------------------------------------------------------------------|-------------------------------------------------------------------------------------------|---------------|---------------------------------------------------------------------------------------------------------------------------------------------------------------------------------------------------------------------------------------------------------------------------------------------------------------------------------------------------------------------------------------------------|--------------------------------------------------------------------------------------------------------------------------------------------------------------------------------------------------------------------------------------------------------------------------------------------------------------------------------------------------------------------------------------------------------------------------------------------------------------------------------------|
| 2015      | 2016                                                              | +/-                                                                                       | 2015          | 2016                                                                                                                                                                                                                                                                                                                                                                                              | +/-                                                                                                                                                                                                                                                                                                                                                                                                                                                                                  |
| 217       | 220                                                               | + 1.4%                                                                                    | 531           | 603                                                                                                                                                                                                                                                                                                                                                                                               | + 13.6%                                                                                                                                                                                                                                                                                                                                                                                                                                                                              |
| 141       | 156                                                               | + 10.6%                                                                                   | 402           | 463                                                                                                                                                                                                                                                                                                                                                                                               | + 15.2%                                                                                                                                                                                                                                                                                                                                                                                                                                                                              |
| 151       | 157                                                               | + 4.0%                                                                                    | 344           | 396                                                                                                                                                                                                                                                                                                                                                                                               | + 15.1%                                                                                                                                                                                                                                                                                                                                                                                                                                                                              |
| \$149,983 | \$173,860                                                         | + 15.9%                                                                                   | \$149,004     | \$167,185                                                                                                                                                                                                                                                                                                                                                                                         | + 12.2%                                                                                                                                                                                                                                                                                                                                                                                                                                                                              |
| \$120,000 | \$138,000                                                         | + 15.0%                                                                                   | \$122,700     | \$138,000                                                                                                                                                                                                                                                                                                                                                                                         | + 12.5%                                                                                                                                                                                                                                                                                                                                                                                                                                                                              |
| 91.9%     | 92.8%                                                             | + 1.0%                                                                                    | 91.8%         | 92.2%                                                                                                                                                                                                                                                                                                                                                                                             | + 0.4%                                                                                                                                                                                                                                                                                                                                                                                                                                                                               |
| 91        | 77                                                                | - 15.1%                                                                                   | 95            | 76                                                                                                                                                                                                                                                                                                                                                                                                | - 20.5%                                                                                                                                                                                                                                                                                                                                                                                                                                                                              |
| 671       | 545                                                               | - 18.8%                                                                                   |               |                                                                                                                                                                                                                                                                                                                                                                                                   |                                                                                                                                                                                                                                                                                                                                                                                                                                                                                      |
| 5.0       | 3.7                                                               | - 26.6%                                                                                   |               |                                                                                                                                                                                                                                                                                                                                                                                                   |                                                                                                                                                                                                                                                                                                                                                                                                                                                                                      |
|           | 217<br>141<br>151<br>\$149,983<br>\$120,000<br>91.9%<br>91<br>671 | 217 220 141 156 151 157 \$149,983 \$173,860 \$120,000 \$138,000 91.9% 92.8% 91 77 671 545 | 217           | 217       220       + 1.4%       531         141       156       + 10.6%       402         151       157       + 4.0%       344         \$149,983       \$173,860       + 15.9%       \$149,004         \$120,000       \$138,000       + 15.0%       \$122,700         91.9%       92.8%       + 1.0%       91.8%         91       77       - 15.1%       95         671       545       - 18.8% | 217       220       + 1.4%       531       603         141       156       + 10.6%       402       463         151       157       + 4.0%       344       396         \$149,983       \$173,860       + 15.9%       \$149,004       \$167,185         \$120,000       \$138,000       + 15.0%       \$122,700       \$138,000         91.9%       92.8%       + 1.0%       91.8%       92.2%         91       77       - 15.1%       95       76         671       545       - 18.8% |

March

<sup>\*</sup>Does not include prices from any previous listing contracts or seller concessions. | Activity for one month can sometimes look extreme due to small sample size.