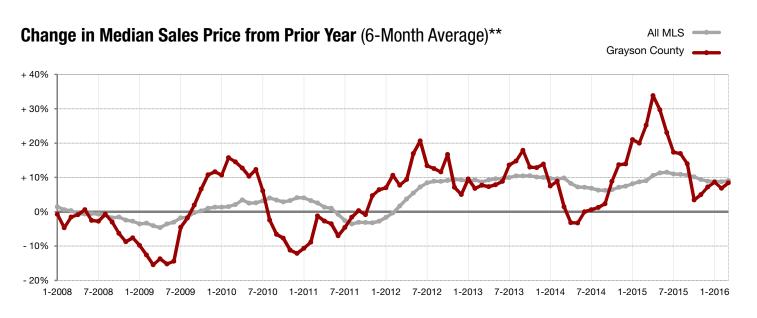

|           |                                                                   |                                                                                           | . va. to Date |                                                                                                                                                                                                                                                                                                                                                                                                   |                                                                                                                                                                                                                                                                                                                                                                                                                                                                                      |
|-----------|-------------------------------------------------------------------|-------------------------------------------------------------------------------------------|---------------|---------------------------------------------------------------------------------------------------------------------------------------------------------------------------------------------------------------------------------------------------------------------------------------------------------------------------------------------------------------------------------------------------|--------------------------------------------------------------------------------------------------------------------------------------------------------------------------------------------------------------------------------------------------------------------------------------------------------------------------------------------------------------------------------------------------------------------------------------------------------------------------------------|
| 2015      | 2016                                                              | +/-                                                                                       | 2015          | 2016                                                                                                                                                                                                                                                                                                                                                                                              | +/-                                                                                                                                                                                                                                                                                                                                                                                                                                                                                  |
| 217       | 220                                                               | + 1.4%                                                                                    | 531           | 603                                                                                                                                                                                                                                                                                                                                                                                               | + 13.6%                                                                                                                                                                                                                                                                                                                                                                                                                                                                              |
| 141       | 156                                                               | + 10.6%                                                                                   | 402           | 463                                                                                                                                                                                                                                                                                                                                                                                               | + 15.2%                                                                                                                                                                                                                                                                                                                                                                                                                                                                              |
| 151       | 157                                                               | + 4.0%                                                                                    | 344           | 396                                                                                                                                                                                                                                                                                                                                                                                               | + 15.1%                                                                                                                                                                                                                                                                                                                                                                                                                                                                              |
| \$149,983 | \$173,860                                                         | + 15.9%                                                                                   | \$149,004     | \$167,185                                                                                                                                                                                                                                                                                                                                                                                         | + 12.2%                                                                                                                                                                                                                                                                                                                                                                                                                                                                              |
| \$120,000 | \$138,000                                                         | + 15.0%                                                                                   | \$122,700     | \$138,000                                                                                                                                                                                                                                                                                                                                                                                         | + 12.5%                                                                                                                                                                                                                                                                                                                                                                                                                                                                              |
| 91.9%     | 92.8%                                                             | + 1.0%                                                                                    | 91.8%         | 92.2%                                                                                                                                                                                                                                                                                                                                                                                             | + 0.4%                                                                                                                                                                                                                                                                                                                                                                                                                                                                               |
| 91        | 77                                                                | - 15.1%                                                                                   | 95            | 76                                                                                                                                                                                                                                                                                                                                                                                                | - 20.5%                                                                                                                                                                                                                                                                                                                                                                                                                                                                              |
| 671       | 545                                                               | - 18.8%                                                                                   |               |                                                                                                                                                                                                                                                                                                                                                                                                   |                                                                                                                                                                                                                                                                                                                                                                                                                                                                                      |
| 5.0       | 3.7                                                               | - 26.6%                                                                                   |               |                                                                                                                                                                                                                                                                                                                                                                                                   |                                                                                                                                                                                                                                                                                                                                                                                                                                                                                      |
|           | 217<br>141<br>151<br>\$149,983<br>\$120,000<br>91.9%<br>91<br>671 | 217 220 141 156 151 157 \$149,983 \$173,860 \$120,000 \$138,000 91.9% 92.8% 91 77 671 545 | 217           | 217       220       + 1.4%       531         141       156       + 10.6%       402         151       157       + 4.0%       344         \$149,983       \$173,860       + 15.9%       \$149,004         \$120,000       \$138,000       + 15.0%       \$122,700         91.9%       92.8%       + 1.0%       91.8%         91       77       - 15.1%       95         671       545       - 18.8% | 217       220       + 1.4%       531       603         141       156       + 10.6%       402       463         151       157       + 4.0%       344       396         \$149,983       \$173,860       + 15.9%       \$149,004       \$167,185         \$120,000       \$138,000       + 15.0%       \$122,700       \$138,000         91.9%       92.8%       + 1.0%       91.8%       92.2%         91       77       - 15.1%       95       76         671       545       - 18.8% |